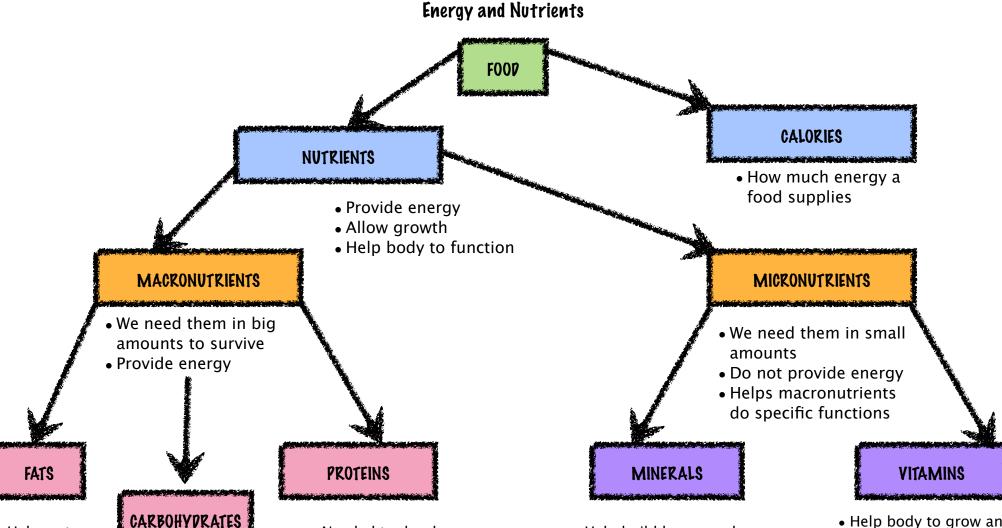

Date: \_\_\_\_\_ Name: \_\_

- Help us to absorb vitamins
- Oils, butter, meat, eggs
- Major source of energy and fibre
- Found in milk, grains, fruit, sugar
- Needed to develop bones, muscles, skin and blood
- Found in meat, fish, nuts, tofu, milk products and lentils
- Help build bones and teeth, allow muscles to work
- Calcium, iron, potassium, sodium. etc.

- Help body to grow and
- stay healthy
- Vitamin C, Vitamin D, Vitamin K, etc.

| Name: | Date: |
|-------|-------|
|       |       |